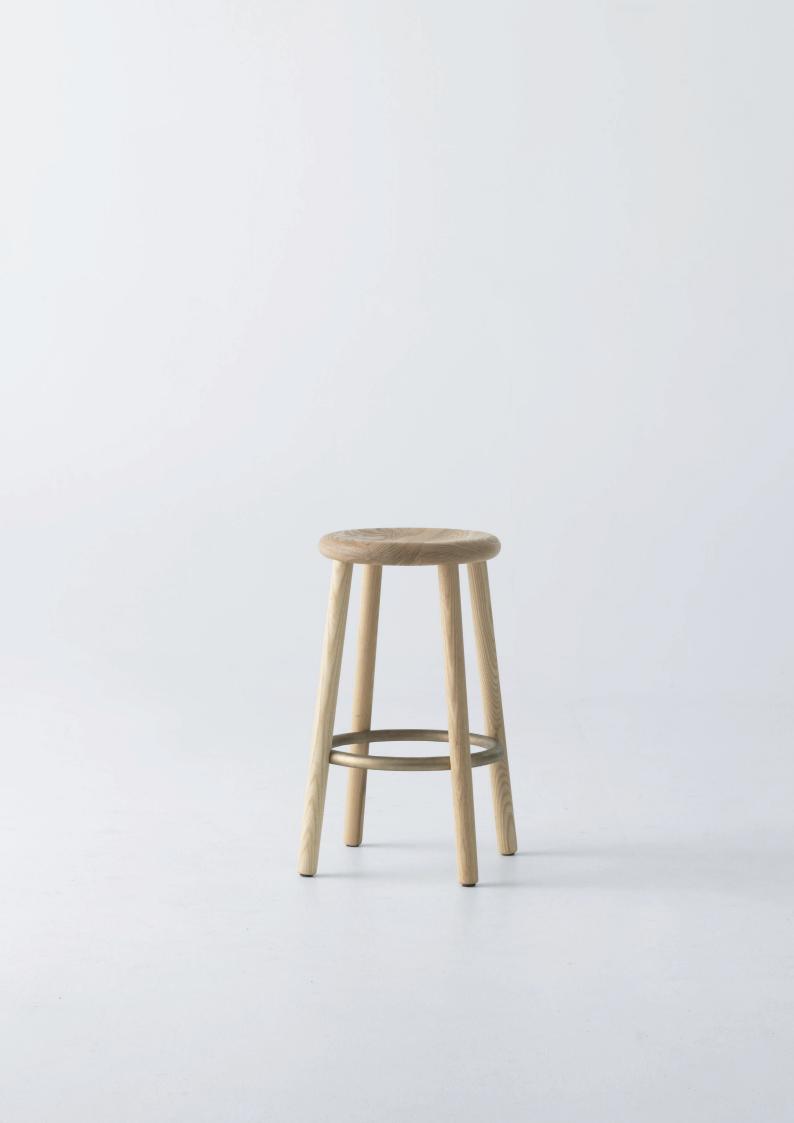

## Double Happy is for the child in us; toy-like in construction, a meme of the modern stool.

SITTING

Double Happy is a collection of stools in three heights made from turned American ash and cast bronze. The simple geometry is complemented by subtle detailing, its weighty materials offering a sturdy, comfortable seat that will endure for generations. The bar and kitchen variants came into being with a decision to treat the footrest like the threshold of a good hotel. A solid bronze ring anchors the stool, promising to shine with age and use.

## Double Happy

A bold, substantial seat for daily use. The cast bronze ring anchors four American ash legs to the wide, contoured seat.

| Material               | Colour     | Size   |       |        | Price + gst |        |
|------------------------|------------|--------|-------|--------|-------------|--------|
|                        |            | Height | Width | Length | natural     | Purple |
| American ash<br>bronze | <i>(</i> ) | 470    | 360   | 360    | 560         | 590    |
|                        |            | 660    | 360   | 360    | 960         | 1,050  |
|                        |            | 750    | 360   | 360    | 1,090       | 1,150  |