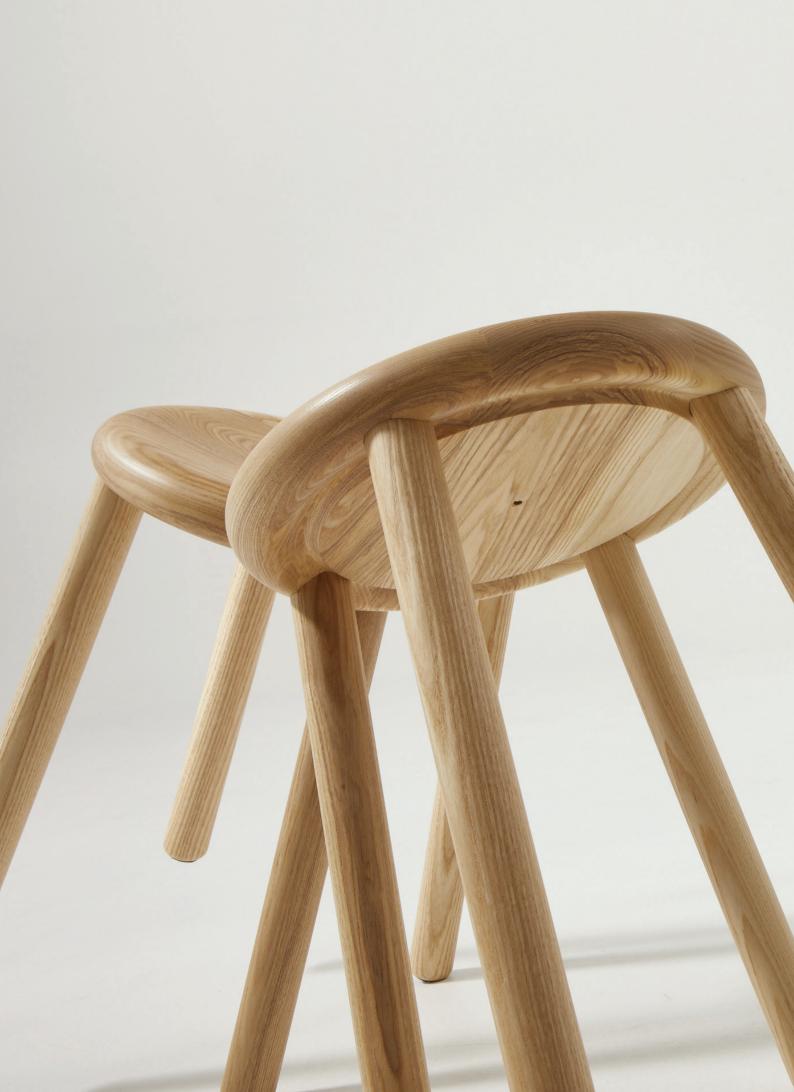

## Double Happy is for the child in us; toy-like in construction, a meme of the modern stool.

SITTING

Double Happy is a collection of stools in three heights made from turned American ash and cast bronze. The simple geometry is complemented by subtle detailing, its weighty materials offering a sturdy, comfortable seat that will endure for generations. The bar and kitchen variants came into being with a decision to treat the footrest like the threshold of a good hotel. A solid bronze ring anchors the stool, promising to shine with age and use.

## Double Happy

A bold, substantial seat for daily use. The cast bronze ring anchors four American ash legs to the wide, contoured seat.

| Material               | Colour     | Size   |       |        | Price + gst |        |
|------------------------|------------|--------|-------|--------|-------------|--------|
|                        |            | Height | Width | Length | natural     | Purple |
| American ash<br>bronze | <i>(</i> ) | 470    | 360   | 360    | 560         | 590    |
|                        |            | 660    | 360   | 360    | 960         | 1,050  |
|                        |            | 750    | 360   | 360    | 1,090       | 1,150  |