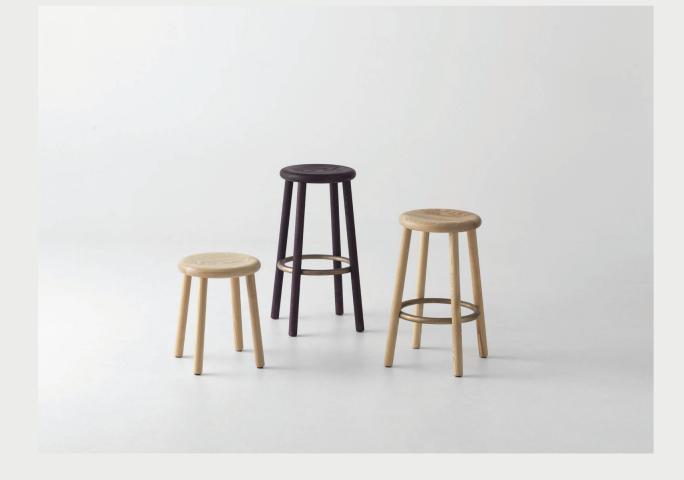

## Double Happy is for the child in us; toy-like in construction, a meme of the modern stool.

SITTING

Double Happy is a collection of stools in three heights made from turned American ash and cast bronze. The simple geometry is complemented by subtle detailing, its weighty materials offering a sturdy, comfortable seat that will endure for generations. The bar and kitchen variants came into being with a decision to treat the footrest like the threshold of a good hotel. A solid bronze ring anchors the stool, promising to shine with age and use.

## Double Happy

A bold, substantial seat for daily use. The cast bronze ring anchors four American ash legs to the wide, contoured seat.

| Material               | Colour     | Size   |       |        | Price + gst |        |
|------------------------|------------|--------|-------|--------|-------------|--------|
|                        |            | Height | Width | Length | natural     | Purple |
| American ash<br>bronze | <i>(</i> ) | 470    | 360   | 360    | 560         | 590    |
|                        |            | 660    | 360   | 360    | 960         | 1,050  |
|                        |            | 750    | 360   | 360    | 1,090       | 1,150  |